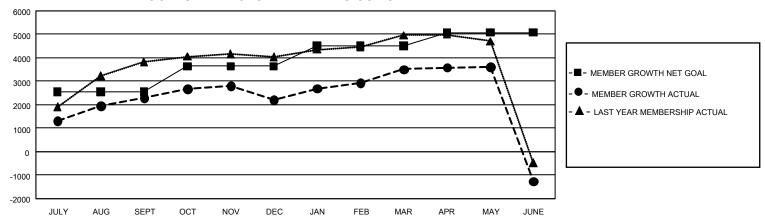

| Members               |                           |                         |                                              |  |  |  |  |  |
|-----------------------|---------------------------|-------------------------|----------------------------------------------|--|--|--|--|--|
| RESULTS FOR 2021-2022 |                           |                         |                                              |  |  |  |  |  |
| QUARTER               | MEMBER GROWTH NET<br>GOAL | MEMBER GROWTH<br>ACTUAL | DROPPED MEMBERS ACTUAL (including transfers) |  |  |  |  |  |
| JULY/AUG/SE           | EPT 2540                  | 4,124                   | 1,480                                        |  |  |  |  |  |
| OCT/NOV/DE            | C 1100                    | 1,199                   | 1,128                                        |  |  |  |  |  |
| JAN/FEB/MAF           | R 864                     | 1,727                   | 268                                          |  |  |  |  |  |
| APR/MAY/JUI           | NE 573                    | 336                     | 5,050                                        |  |  |  |  |  |

## GOALS AND ACTUAL MEMBERS CUMULATIVE

| DROPPED CLUBS: 19 |       | 939 CLUBS OF 1,120 ADDED 1<br>OR MORE NEW MEMBERS | GENDER DISTRIBUTION                |                 |
|-------------------|-------|---------------------------------------------------|------------------------------------|-----------------|
|                   |       |                                                   | MALE                               | 25,560 (66.99%) |
|                   |       |                                                   | FEMALE                             | 12,580 (32.97%) |
| DROPPED MEMBERS   |       |                                                   | NON BINARY                         | 0 (0.00%)       |
| DECEASED          | 129   |                                                   | PREFER NOT TO ANSWER               | 16 (0.04%)      |
| CLUB CANCELLED    | 53    |                                                   | TOTAL FAMILY UNIT MEMBERS 6,687    |                 |
| OTHER             | 7,744 | CLICK HERE FOR                                    |                                    |                 |
| TOTAL             | 7,926 | CUMULATIVE MEMBERSHIP DATA                        | FAMILY MEMBERS PAYING HALF DUES 4, |                 |