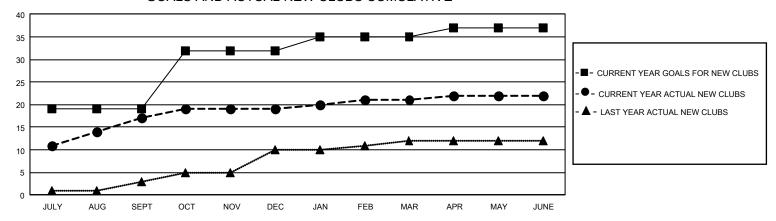

## GMT Constitutional Area 5 - M, Group F

REPORT DOES NOT INCLUDE CLUBS IN UNDISTRICTED AREAS.

| Clubs                 |               |           |               |  |  |  |  |
|-----------------------|---------------|-----------|---------------|--|--|--|--|
| RESULTS FOR 2021-2022 |               |           |               |  |  |  |  |
| QUARTER               | NEW CLUB GOAL | NEW CLUBS | DROPPED CLUBS |  |  |  |  |
| JULY/AUG/SEPT         | 57            | 17        | 8             |  |  |  |  |
| OCT/NOV/DEC           | 39            | 2         | 5             |  |  |  |  |
| JAN/FEB/MAR           | 9             | 2         | 4             |  |  |  |  |
| APR/MAY/JUNE          | 6             | 1         | 2             |  |  |  |  |

## GOALS AND ACTUAL NEW CLUBS CUMULATIVE